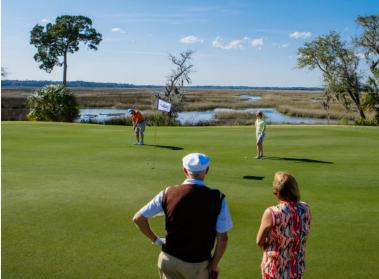

#### **OSPREY COVE**

123 Osprey Drive, St. Marys 912-882-5575 • ospreycove.com 18 holes • par 72 • 6,271 yards

The year-round Osprey Cove course is set against a backdrop of sweeping marshes, tidal inlets and nature conservation areas. Osprey Cove offers exciting challenges for golfers of every skill level. This is a private course located in a residential community.