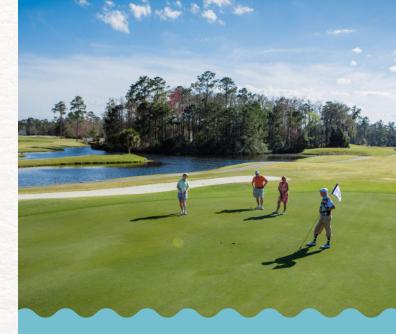

#### LAUREL ISLAND LINKS

233 Marsh Harbour Parkway, Kingsland, GA 912-729-7277 • laurelislandlinksgc.com 18 holes • par 72 • 7,029 yards

Magnificent marsh views complement the 18-hole links style course which is a Davis Love III signature design. Laurel Island Links is open to the public and delivers a top notch golf experience without the high green fees you would normally find at a course of this quality. Rates are designed to be affordable for all.

## SANCTUARY COVE

2050 Sanctuary Wynd, Waverly 912-466-0080 • sanctuarygolf.club 18 holes • par 71 • 7,500 yards

Sanctuary Golf Club is a Love Golf Design/Fred Couples Signature course, which sits on the north end of Camden County near the Golden Isles of Georgia and represents one of the top semi-private golf facilities in the state.

#### **OSPREY COVE**

123 Osprey Drive, St. Marys 912-882-5575 • ospreycove.com 18 holes • par 72 • 6,271 yards

The year-round Osprey Cove course is set against a backdrop of sweeping marshes, tidal inlets and nature conservation areas. Osprey Cove offers exciting challenges for golfers of every skill level. This is a private course located in a residential community.