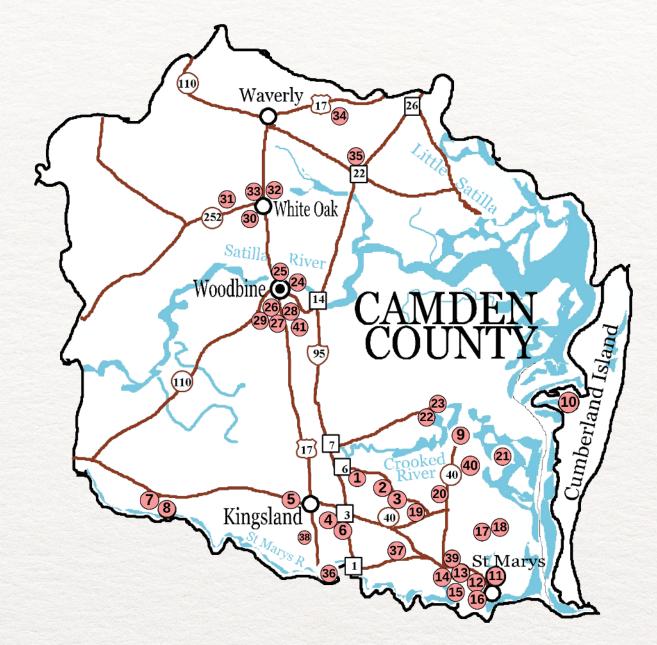

## #38 LITTLE CATFISH CREEK DOG PARK

Hwy 17 South, Kingsland Pet Area, Agility Equipment, Pavilion/Shelter, Picnic Tables

### #39 TOMMY CASEY MEMORIAL DOG PARK

600 W Ashley St, St. Marys Pet Area, Agility Equipment

### #40 BARKS & RECREATION DOG PARK

Naval Sub Base Kings Bay Pet Area, Pavilion/Shelter, Water \*Dog Registration required

## #41 SGT KEVIN BARBER MEMORIAL DOG PARK

320 Crestview Dr, Woodbine Pet Area, Agility Course

Funding for this brochure provided by the Camden County Board of Commissioners.

CamdenCountyGA www.co.camden.ga.us

### **#1 CAMDEN COMMUNITY** RECREATION CENTER

### **#2 HOWARD PEEPLES PARK**

### #3 GUM BRANCH NATURE PRESERVE

**656 Gross Rd, Kingsland** Disc Golf, Birding, Biking Trail, Hiking/Walking/Nature Trail

### **#4 KINGSLAND LIONS PARK**

## #5 KINGSLAND VETERANS MEMORIAL PARK

200 East King Ave, Kingsland Military Memorial Walkway, Picnic Tables, Pavilion/Shelter

## #6 KINGSLAND WELCOME CENTER

**1190 Boone Ave, Kingsland** Picnic Tables, Pond, Restrooms, Handicap Accessible Elements

### **#7 BROWNTOWN WILDERNESS** PARK

#### **#8 TEMPLE LANDING BOAT RAMP**

End of Temple Creek Rd, Kingsland Birding, Boat Ramp, Dock, Fishing, Restrooms

### **#9 CROOKED RIVER STATE PARK**

### **#10 CUMBERLAND ISLAND N.S.**

## #11 ST MARYS WATERFRONT PARK

### #12 ST MARYS REC AUTHORITY PARK

### **#13 ST MARYS CIVIC PARK**

### **#14 LAKE ST MARYS**

301 Herb Bauer Dr, St. Marys Hiking/Walking/Nature Trail, Fitness Equipment, Fishing, Benches

## **#15 ST MARYS AQUATIC CENTER**

301 Herb Bauer Dr, St. Marys Handicap Accessible Elements, Restrooms, Swimming Pools

## **#16 ST MARYS HISTORY WALK**

**101 Bartlett St, St. Marys** Birding, Handicap Accessible Elements, Hiking/Walking/Nature Trail

## **#17 SWEETWATER PARK**

**1250 Point Peter Rd, St. Marys** Basketball Court, Birding, Cricket/Multiuse Field, Playground, Restrooms, Pavilion/Shelter, Kitchen

### **#18 NOTTER POND**

**320 North River Causeway, St. Marys** *Birding, Fishing, Picnic Tables* 

## #19 CAMDEN PSA SOCCER COMPLEX

**1000 Pro 3 Pkwy, St. Marys** Football/Multi-use Fields, Restrooms

## #20 MCINTOSH SUGARMILL RUINS PARK

**3013 Charlie Smith Sr. Hwy, St. Marys** Birding, Picnic Tables, Restrooms, Hiking/Walking/Nature Trail, Historic Landmark

### **#21 ETOWAH PARK**

Naval Sub Base Kings Bay Fishing, Pavilion/Shelter, Picnic Tables, Restrooms, Camping, Boat Ramp

## #22 HARRIET'S BLUFF COMMUNITY PARK

### #23 HARRIETT'S BLUFF BOAT RAMP

**303 Crooked River Dr, Woodbine** *Birding, Boat Ramp, Dock, Fishing* 

#### **#24 WOODBINE LIONS PARK**

**320 Crestview Dr, Woodbine** Birding, Football/Multi-use Field, Pet Friendly

#### **#25 SATILLA WATERFRONT PARK**

**103 E 1st St, Woodbine** Birding, Biking Trail, Boat Ramp, Dock, Fishing, Hiking/Walking/Nature Trail, Pavilion/Shelter, Picnic Tables, Restrooms

#### **#26 WOODBINE 110 COMMUNITY**

## **#27 WOODBINE THEATRE PARK**

### #28 CORNELIA JACKSON MEMORIAL PARK

#### #29 WOODBINE RAIL TRAIL & RIVERWALK

#### **#30 WHITE OAK RAIL TRAIL**

Hwy 17 N, White Oak Biking Trail, Birding, Part of the GA Coast Rail Trail

### **#31 MARY B SMART PARK**

**381 New Post Rd, White Oak** Baseball/Softball/T-ball Field, Basketball Court, Birding, Kitchen, Pavilion/ Shelter, Picnic Tables, Playground, Restrooms, Tennis Court

#### **#32 WHITE OAK BOAT RAMP**

Hwy 17 S, White Oak Birding, Boat Ramp, Dock, Fishing

#### #33 CHARLIE EASTERLING MEMORIAL PARK

Junction of Burnt Fort Rd & Hwy 17, White Oak Playground, Picnic Tables, Birding

#### **#34 SPRING BLUFF BOAT RAMP**

Hwy 17 N, Waverly Biring, Boat Ramp, Dock, Fishing

#### **#35 MAPLE FORD PARK**

**2059 Spring Bluff Rd, Waverly** Baseball/Softball/T-ball Field, Basketball Court, Birding, Kitchen, Pavilion/ Shelter, Picnic Tables, Playground, Restrooms, Volleyball Court

#### **#36 HIGHWAY 17 BOAT RAMP**

204 US Hwy 17, Kingsland Birding, Boat Ramp, Fishing

#### #37 COASTAL GA GREENWAY CANOF TRAIL